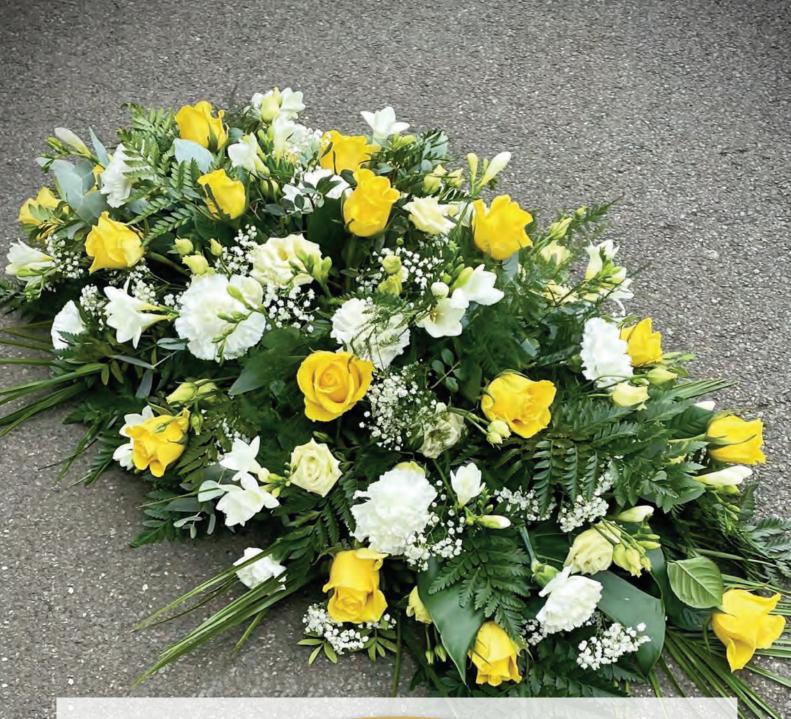

White avalanche rose, white freesia, antirrhinum, Eustoma complimented with Limonium and seasonal foliage.