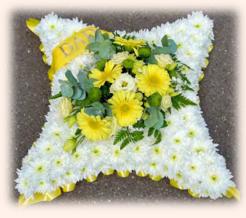

A large pillow baste in white chrysanthemums, with a spray and edged in matching pleated ribbon. Colour choice to be requested.

**Cushion BR15** 

A 15 inch cushion baste in white chrysanthemums, with spray and matching pleated ribbon. Colour choice to be requested.