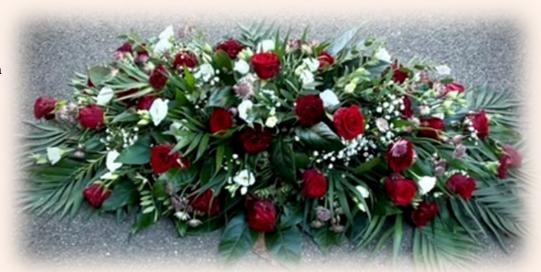

A spray full of Naomi red rose and spray rose complimented with Eucalytus, palms, leather leaf fern and gypsophila.