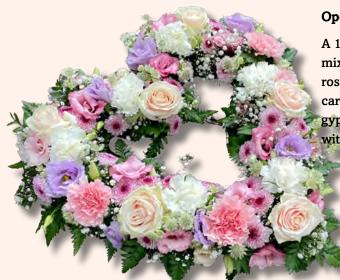

#### Rose wreath BR21

A wreath of single red rose, spray rose, Eustoma, chrysanthemums and seasonal foliage and filler.

#### Classic BR22

A wreath of spray rose, Eustoma, hypericum, chrysanthemums with seasonal filler and foliage.

### Purple & Yellow BR23

A wreath of carnations, Eustoma, sea thistles, hypericum, chrysanthemums, wax flower and foliage.

### **Lemons BR24**

A wreath of soft lemons and whites combining rose and Eustoma with filler and foliage.