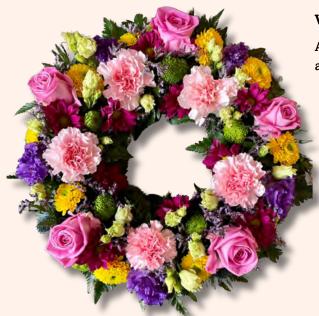

### Purple & Yellow BR23

A wreath of carnations, Eustoma, sea thistles, hypericum, chrysanthemums, wax flower and foliage.

#### **Vibrant BR27**

A vibrant wreath combing rose, carnations chrysanthemums and Eustoma to create a colourful wreaths.

Our wreaths come in 3 different sizes:

Small 12 inch

Medium 14 inch

Large 16 inch

A personalised sash can be added for an additional cost, please speak to your advisor.