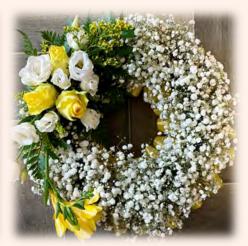

#### **Baby breath BR26**

A wreath baste in gypsophila, edged in pleated ribbon with a spray of rose, freesia and Eustoma.