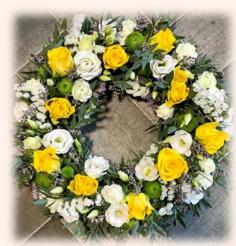

### **Lemons BR24**

A wreath of soft lemons and whites combining rose and Eustoma with filler and foliage.