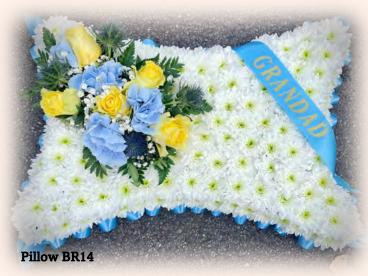

**Woodland Pillow BR18** 

A contemporary piece with mini gerbera, rose and Eustoma complimented with moss, pinecones and lotus flowers