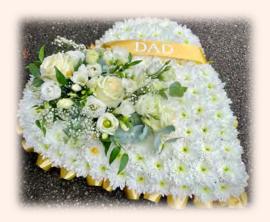

#### **Full Heart BR20**

A 15 inch full heart baste in white chrysanthemums with a spray of your choosing and edged in pleated ribbon.