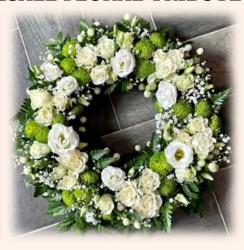

#### Rose wreath BR21

A wreath of single red rose, spray rose, Eustoma, chrysanthemums and seasonal foliage and filler.

#### Classic BR22

A wreath of spray rose, Eustoma, hypericum, chrysanthemums with seasonal filler and foliage.