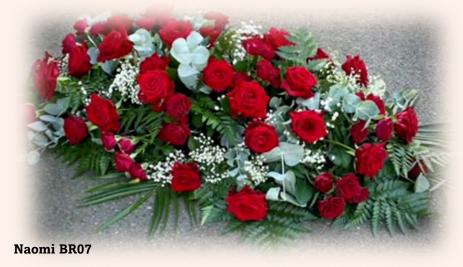

A spray full of Naomi red rose and spray rose complimented with Eucalytus, palms, leather leaf fern and gypsophila.