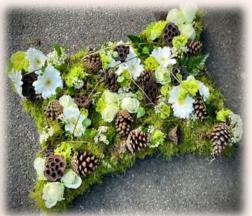

**Woodland Pillow BR18** 

A contemporary piece with mini gerbera, rose and Eustoma complimented with moss, pinecones and lotus flowers