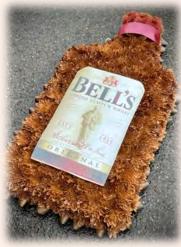

#### **Bottle BR32**

A bespoke bottle to your choosing baste in chrysanthemums and designed to the style required.