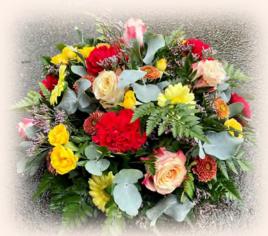

#### **Autumn BR10**

This bright and vibrant spray contains mixed Gerberas, rose, sunflowers, Eustoma, Brassica, and carnations, Complimented with seasonal filler and foliage.