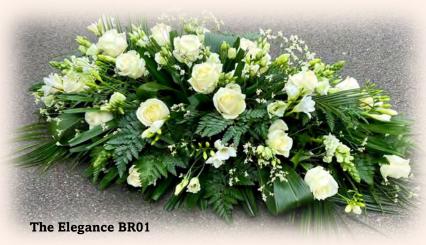

White avalanche rose, white freesia, antirrhinum, Eustoma complimented with Limonium and seasonal foliage.